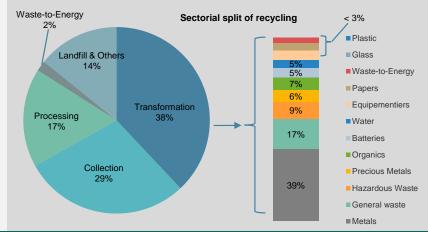

# Long-only fund in the global recycling industry

The fund is invested into listed stocks of companies mainly active in the recycling industry, including waste treatment and valorisation. The objective of the fund is to offer investors the best exposure to this industry.

global recycling industry

The fund is invested into listed stocks of companies mainly active in the recycling industry, including waste treatment and valorisation. The objective of the fund is to offer investors the best exposure to this industry.