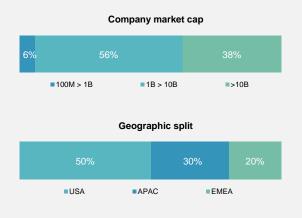

Top 10

NAV (USD) Assets under management (USD) Number of holdings ISIN USD 158.542 36 23 <u>LU105242</u>0343 Fund manager authorized by FINMA Custodian SFDR Classification PRIIPS KID Active Niche Funds SA ING Luxembourg SA, Luxembourg Article 9 EU 2109/208 Category 4