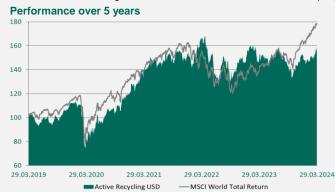

| Year | Jan   | Fev   | Mar    | Apr   | May   | Jun    | Jul   | Aug   | Sep   | Oct   | Nov   | Dec   | Year   |
|------|-------|-------|--------|-------|-------|--------|-------|-------|-------|-------|-------|-------|--------|
| 2024 | -2.7% | 1.0%  | 5.9%   |       |       |        |       |       |       |       |       |       | 4.1%   |
| 2023 | 8.9%  | -1.9% | -1.9%  | -0.8% | -6.0% | 7.4%   | 3.6%  | -4.1% | -5.8% | -4.6% | 6.4%  | 4.9%  | 4.6%   |
| 2022 | -3.1% | 9.1%  | 5.2%   | -4.3% | -4.3% | -12.0% | 7.6%  | 0.4%  | -9.4% | 6.4%  | 7.9%  | -2.8% | -4.8%  |
| 2021 | 0.0%  | 5.8%  | 8.1%   | 3.3%  | 2.7%  | -1.4%  | 1.9%  | 3.2%  | -4.0% | 5.9%  | -5.6% | 4.6%  | 26.0%  |
| 2020 | -3.1% | -7.7% | -17.4% | 8.3%  | 5.9%  | 2.2%   | 5.2%  | 3.6%  | -1.7% | 1.3%  | 9.2%  | 5.4%  | 8.4%   |
| 2019 | 7.9%  | 0.8%  | 0.9%   | 0.0%  | -8.0% | 6.9%   | 0.6%  | -3.8% | 3.8%  | 3.5%  | 3.4%  | 4.9%  | 21.6%  |
| 2018 | 1.5%  | -4.2% | -2.9%  | 2.0%  | 2.4%  | -1.2%  | 2.7%  | -5.8% | -1.8% | -3.4% | 0.6%  | -8.6% | -17.8% |
| 2017 | 0.4%  | 1.0%  | 1.7%   | 0.5%  | 1.1%  | 0.4%   | 2.0%  | 0.6%  | 0.5%  | 2.5%  | -1.2% | 4.5%  | 14.7%  |
| 2016 | -5.4% | -2.4% | 10.3%  | 2.5%  | 0.0%  | -0.5%  | 5.0%  | -0.9% | 1.1%  | 1.1%  | 5.2%  | 1.2%  | 17.6%  |
| 2015 | -3.8% | 5.4%  | -0.1%  | 4.6%  | 1.2%  | -4.5%  | -2.5% | -2.5% | -5.7% | 4.0%  | -1.9% | -3.5% | -9.5%  |
| 2014 |       |       |        |       |       | -0.2%  | -0.1% | -0.1% | -4.3% | -0.4% | -2.2% | -1.2% | -8.2%  |